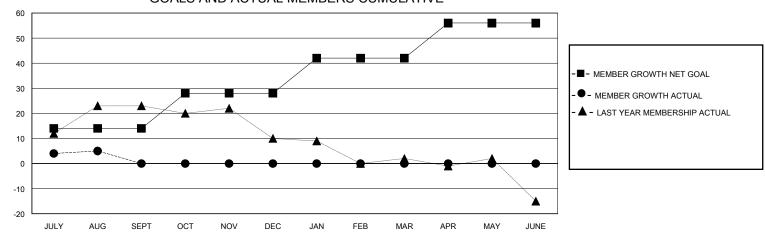

## GOALS AND ACTUAL MEMBERS CUMULATIVE

| DROPPED CLUBS: 0 |    | 14 CLUBS OF 72 ADDED 1 OR MORE<br>NEW MEMBERS | GENDER DISTRIBUTION  MALE 783 (68.09%) |              |     |
|------------------|----|-----------------------------------------------|----------------------------------------|--------------|-----|
| DROPPED MEMBERS  |    |                                               | FEMALE                                 | 366 (31.83%) |     |
| DECEASED         | 3  | CLICK HERE FOR CUMULATIVE                     | TOTAL FAMILY UNIT MEMBERS              |              | 135 |
| CLUB CANCELLED   | 0  | MEMBERSHIP DATA                               | FAMILY MEMBERS PAYING HALF             |              | 68  |
| OTHER            | 17 |                                               |                                        |              | 00  |
| TOTAL            | 20 |                                               | 5525                                   |              |     |